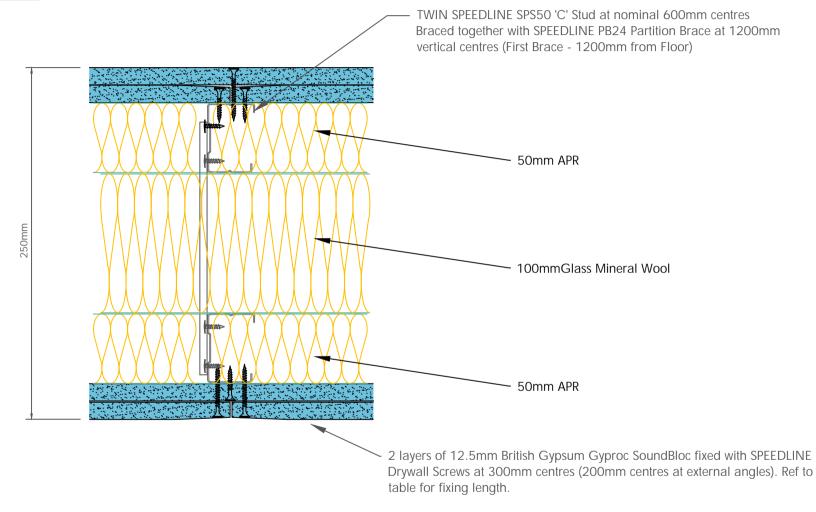

| Board Thickness | Speedline Drywall Fixing Length |
|-----------------|---------------------------------|
| 12.5mm & 15mm   | 25mm                            |
| 12.5mm + 12.5mm | 25mm + 38mm                     |
| 12.5mm + 15mm   | 25mm + 42mm                     |
| 15mm + 15mm     | 25mm + 42mm                     |